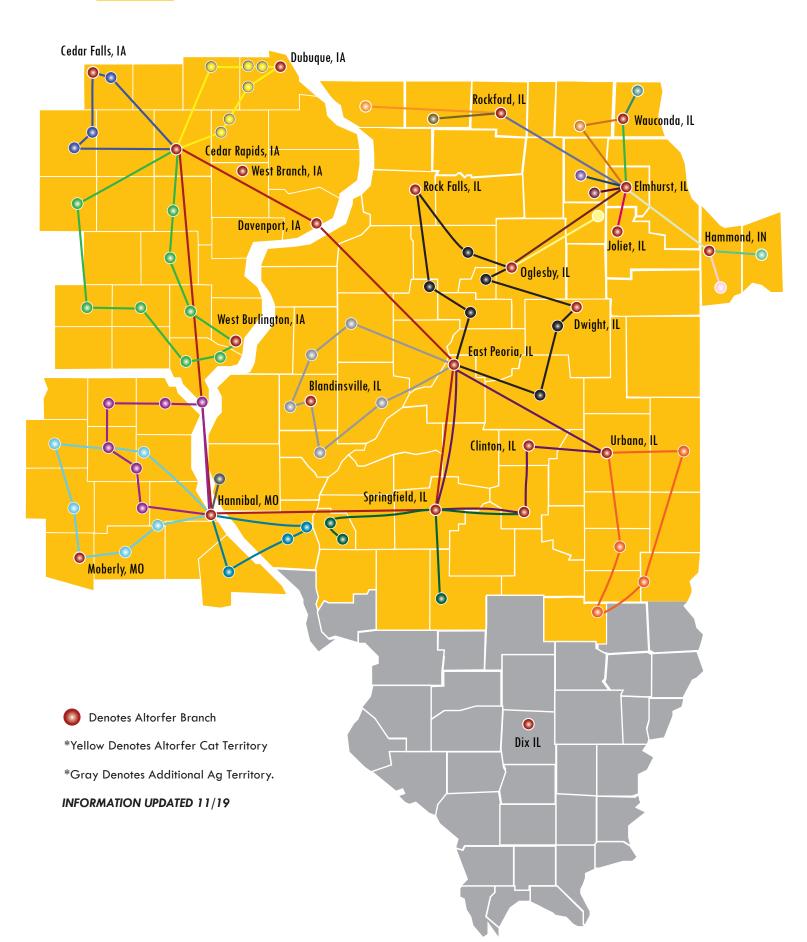

# **ALTORFER PARTS DROP LOCATIONS**

# 4 Shuttle Routes

# SHUTTLE 1 - ALTORFER MAIN SHUTTLE

Leaves Cedar Rapids at 3 p.m. Mon. - Fri. Runs only between Altorfer stores. Semi can accommodate most everything.

- Davenport | 4712 Buckeye St.
- East Peoria | 1 Capitol Dr.
- Springfield | 4949 International Pwky.
- Hannibal | 3520 Moberly

### SHUTTLE 2 - CEDAR RAPIDS NORTH RUN

Leaves Cedar Rapids at 10 a.m. Mon. - Fri. Delivers by 3 p.m. 50 lb. limit.

- Independence | Drop location area
- Cedar Falls | 5420 Nordic Dr.
- Dysart | 101 Crisman St.
- Tama | Drop location area

## SHUTTLE 3 - CEDAR RAPIDS SOUTH RUN

Leaves Cedar Rapids at 7:30 a.m. Mon. - Fri. Delivers by 4 p.m. 50 lb. limit.

- Iowa City | 2525 S. Riverside Dr.
- Washington | 1320 North 8th Ave.
- Mount Pleasant Henry Co. Shop East Washington St.
- West Burlington | 118 East Agency
- Fort Madison | 2092 303rd Ave.
- Donnellson | 1799 190st St.
- Fairfield | 1701 South Main St.
- Ottumwa Wappello County Shop Mill St.
- Brooklyn | 1775 Old #6 Rd.

#### SHUTTLE 4 - DUBUQUE

Leaves Cedar Rapids at 6 a.m. Mon. - Fri. 50 lb. limit.

- Anamosa Drop location area.
- Monticello Drop location area.
- Cascade Drop location area.
- Dubuque Drop location area.
- Dyersville Drop location area.
- Peosta Drop location area.
- Manchester Drop location area.

## SHUTTLE 5 - HANNIBAL NORTH

Leaves Hannibal at 7 a.m. Tues. & Thurs. 100 lb. limit.

- Shelbina | 351 Fairground Rd.
- La Belle | Simmons Shop
- Edina | 107 N 4th St.
- Memphis | 806 North Clay St.
- Kahoka | 111 East Court
- Keokuk | 853 Johnson St.

### SHUTTLE 6 - HANNIBAL WEST

Leaves Hannibal at 7 a.m. Mon., Wed. & Fri. 100 lb. limit.

- Monroe City | 207 County Line Rd.
- Paris | 300 N Main
- Moberly | 701 W Highway 24
- Macon | 1821 N. Missouri St.
- Kirksville Adair Co. Shop 23016 Potter Trail
- Edina | 107 N 4th St.
- LaBelle | Simmons Shop

## SHUTTLE 7 - HANNIBAL TO QUINCY

Leaves Hannibal at 9:00 a.m. Tues. & Thurs. 100 lb. limit.

• Quincy, IL | 101 N 54th St.

#### SHUTTLE 8 - HANNIBAL EAST

Leaves Hannibal at 1 p.m. Tues. & Thurs. 100 lb. limit.

- Bowling Green | 119 Park Dr.
- Pittsfield | 1101 Lakeview Heights
- Florence | 26176 487th St.

### SHUTTLE 9 - SPRINGFIELD DAILY

Leaves Springfield at 8:00 a.m. Mon. - Fri. Can haul large items. Call for details.

- Decatur Altorfer Rents (Shuttle 13)
   2425 Hubbard Ave.
- Bluffs | 316 S. Pearl St.
- Winchester | Jct Rt. 100 & 106
- Litchfield | 216 Old Rt. 66 N

### SHUTTLE 10 - PEORIA WEST

Leaves East Peoria at 12 a.m. Mon - Fri. Delivers overnight. 70 lb. limit.

- Galesburg | 579 Knox Rd 1860 N
- Monmouth Maple City Mini Storage Unit R4 | 400 West Harlem
- Roseville Roseville Mini Storage
   East at 4-way stop to the second street.

### SHUTTLE 11 - PEORIA NORTH

Leaves East Peoria at 12 a.m. Mon. - Fri. Delivers overnight. 70 lb. limit.

- Bloomington Twin City Self Storage Unit 1228 | 2019 Eagle Rd
- Pontiac Redwood Storage
   Unit D099 | County Rd 1830 N
- Dwight Becker Storage Unit 5 | 704 South Old Rt 66
- Dwight Altorfer Ag Products 1200 E Mazon Ave
- Mark J&S Storage
   Unit 17 | Rt 71
- Oglesby Altorfer Cat 590 Mayers Ave
- Princeton Redi-Storage
   Unit 31 Rt 26 to Backbone Rd to
   Olymic St, Princeton, IL
- Rock Falls Altorfer Ag Products 2809 W Rock Falls Rd.
- Bradford
  403 South St, Small barn next to
  Ehnle Electric.
- Lacon
   Small yard barn at Midwest Material,
   north of Lacon on Rt 26

## SHUTTLE 12 - ILLINOIS STORE SHUTTLE

Leaves East Peoria at 12 a.m. Mon - Fri. Runs only between Altorfer stores. 3500 lb. limit.

- Springfield Altorfer Cat 4949 International Prkwy.
- Decatur Altorfer Rents 2425 Hubbard Ave.
- Clinton Altorfer Ag Products 9670 Tabor Rd.
- Urbana Altorfer Cat 1519 West Kenvon Rd.

### SHUTTLE 13 - URBANA SE

Leaves Urbana at 8 a.m. Mon - Fri. 50 lb. limit.

- Casey | 905 N. Rte. 49
- Danville | 1625 Georgetown Rd.
- Charleston | 6125 Stockton Rd.
- Effingham | Drop location area

#### SHUTTLE 14

Leaves Oglesby at 5 a.m. Mon-Fri

 Elmhurst - Altorfer Cat 635 West Lake Street

#### SHUTTLE 15

Leaves Oglesby at 10 a.m. Mon-Fri - 75 lb. limit

• Oswego | Drop location area

#### SHUTTLE 16

Leaves Elmhurst at 12 p.m. Mon-Fri - 75 lb. limit

• Elburn | Drop location area

#### SHUTTLE 17

Leaves Elmhurst at 11 a.m. Mon-Fri - 75 lb. limit

• North Aurora | Drop location area

#### SHUTTLE 18

Leaves Elmhurst at 5 a.m. Mon-Fri

 Joliet - Altorfer Cat 16822 W Laraway Rd

### SHUTTLE 19

Leaves Elmhurst at 5 a.m. Mon-Fri

 Rockford - Altorfer Cat 5055 S Main St

#### SHUTTLE 20

Leaves Elmhurst at 5 a.m. Mon-Fri

 Wauconda - Altorfer Cat 700 Patten Dr.

#### SHUTTLE 21

Leaves Elmhurst at 5 a.m. Mon-Fri

 Hammond - Altorfer Cat 6400 Indianapolis Blvd

#### SHUTTLE 22

Leaves Rockford at 10 a.m. Mon-Fri - 75 lb. limit.

• Freeport | Drop location area

#### O SHUTTLE 23

Leaves Rockford at 11 a.m. Mon-Fri - 75 lb. limit.

Elizabeth | Drop location area

#### SHUTTLE 24

Leaves Wauconda at 8 a.m. Mon-Fri - 75 lb. limit.

• Antioch | Drop location area

#### O SHUTTLE 25

Leaves Wauconda at 9 a.m. Mon-Fri - 75 lb. limit.

- Lake in the Hills | Drop location area
- Elmhurst Altorfer Cat 635 West Lake Street

#### SHUTTLE 26

Leaves Hammond at 1 p.m. Mon-Fri - 75 lb. limit.

• Lowell | Drop location area

#### SHUTTLE 27

Leaves Hammond at 8 a.m. Mon-Fri - 75 lb. limit.

• Valparaiso | Drop location area